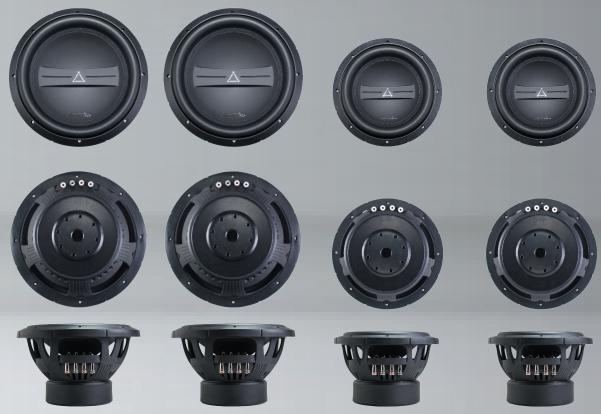

|                        | Ti312d4        | Ti312d2        | Ti310d4        | Ti310d2        |
|------------------------|----------------|----------------|----------------|----------------|
| Size                   | 12"            | 12"            | 10"            | 10"            |
| Power Handling         | 600w RMS       | 600w RMS       | 600w RMS       | 600w RMS       |
| Impedance              | Dual 4 Ohms    | Dual 2 Ohms    | Dual 4 Ohms    | Dual 2 Ohms    |
| Frequency Response     | 20Hz to 300Hz  | 20Hz to 300Hz  | 20Hz to 300Hz  | 20Hz to 300Hz  |
| Mounting Depth         | 6.88" - 175mm  | 6.88" - 175mm  | 6.22" - 158mm  | 6.22" - 158mm  |
| Cut Out Diameter       | 10.86" - 276mm | 10.86" - 276mm | 9.25" - 235mm  | 9.25" - 235mm  |
| Overall Diameter       | 12.63" - 321mm | 12.63" - 321mm | 10.66" - 271mm | 10.66" - 271mm |
| Peak to Peak Excursion | 40mm           | 40mm           | 40mm           | 40mm           |